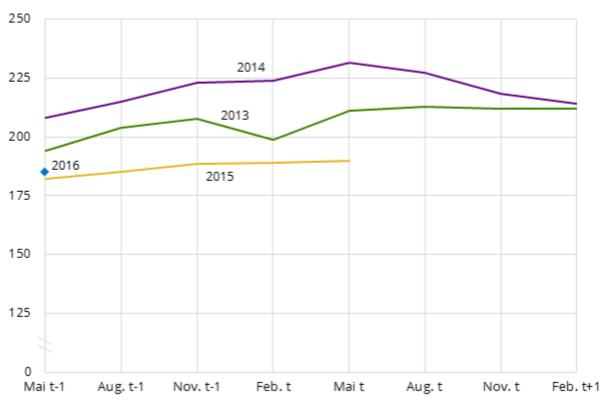

#### Figur 1. Investeringer. Oljevirksomhet. Årsanslag gitt på ulike tidspunkt

Milliarder kroner

Kilde: Statistisk sentralbyrå.